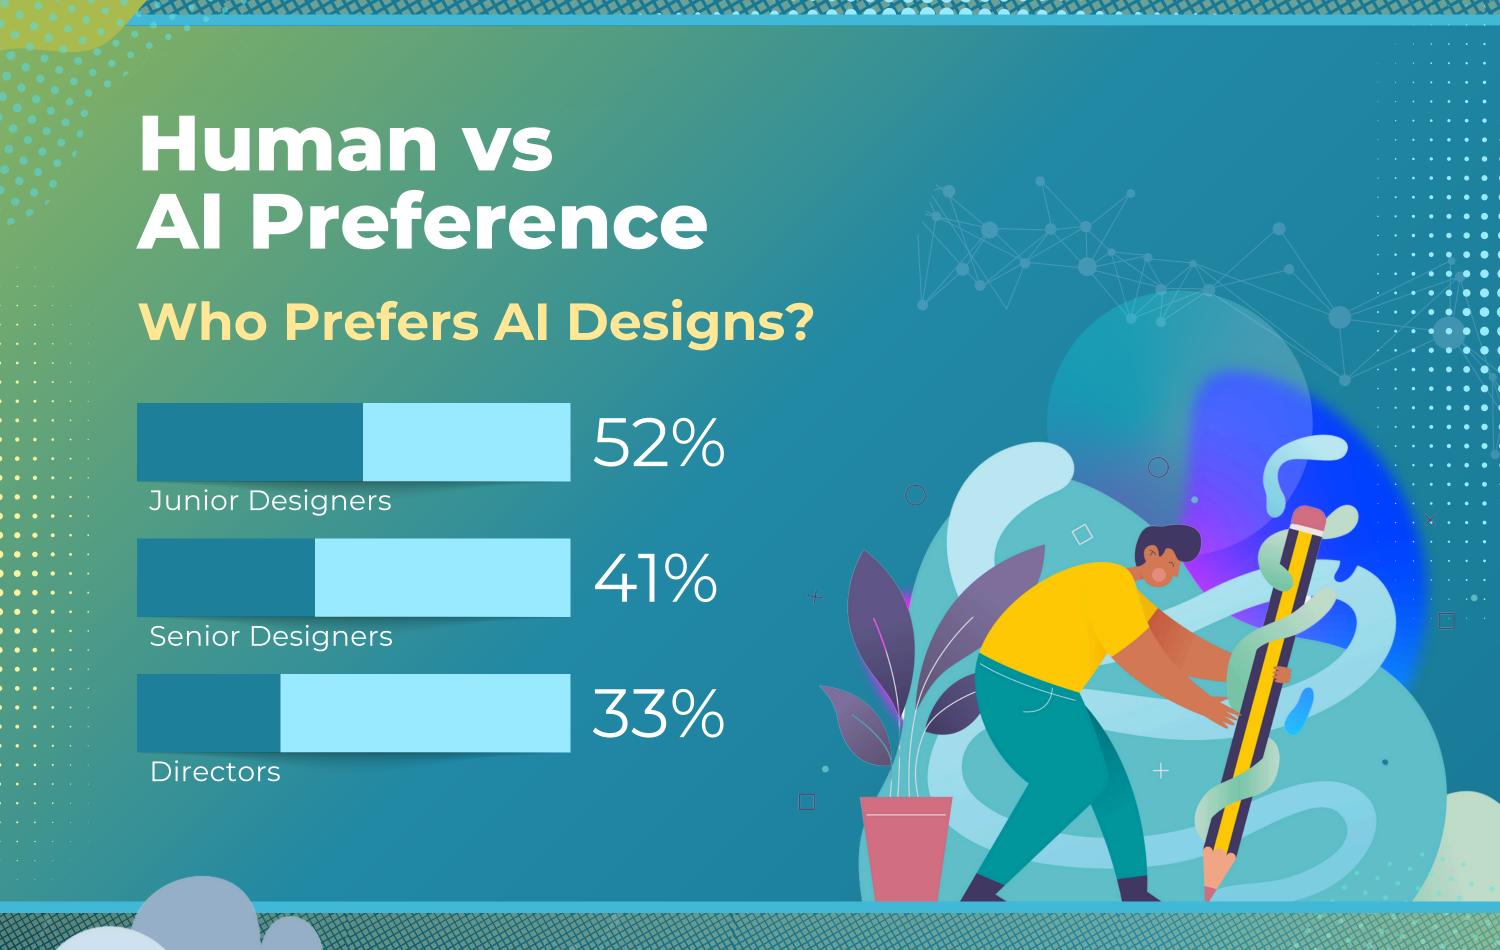

## **Designers Embrace** Al with Caution, **Report Positive ROI**





91%

93%

Of designers report daily workflow changes due to Al



## Trained on AI tools



72%

68%

Limited to pre-approved Al tools by employer

Of creative directors view Al as assistive technology

Prefer to keep final decisions human, not automated



## Ethics & Al Is It Ethical To Use Al In Design?

11% Neutral

24% Unethical

65% Ethical









Santa Cruz Software offers a suite of tools to connect Adobe and Microsoft applications to other Cloud Services, enabling teams to collaborate seamlessly on projects without ever leaving their applications. Santa Cruz Software features are designed to streamline brand compliance, empower collaboration between teams and increase productivity. For more information, visit the Santa Cruz Software website.