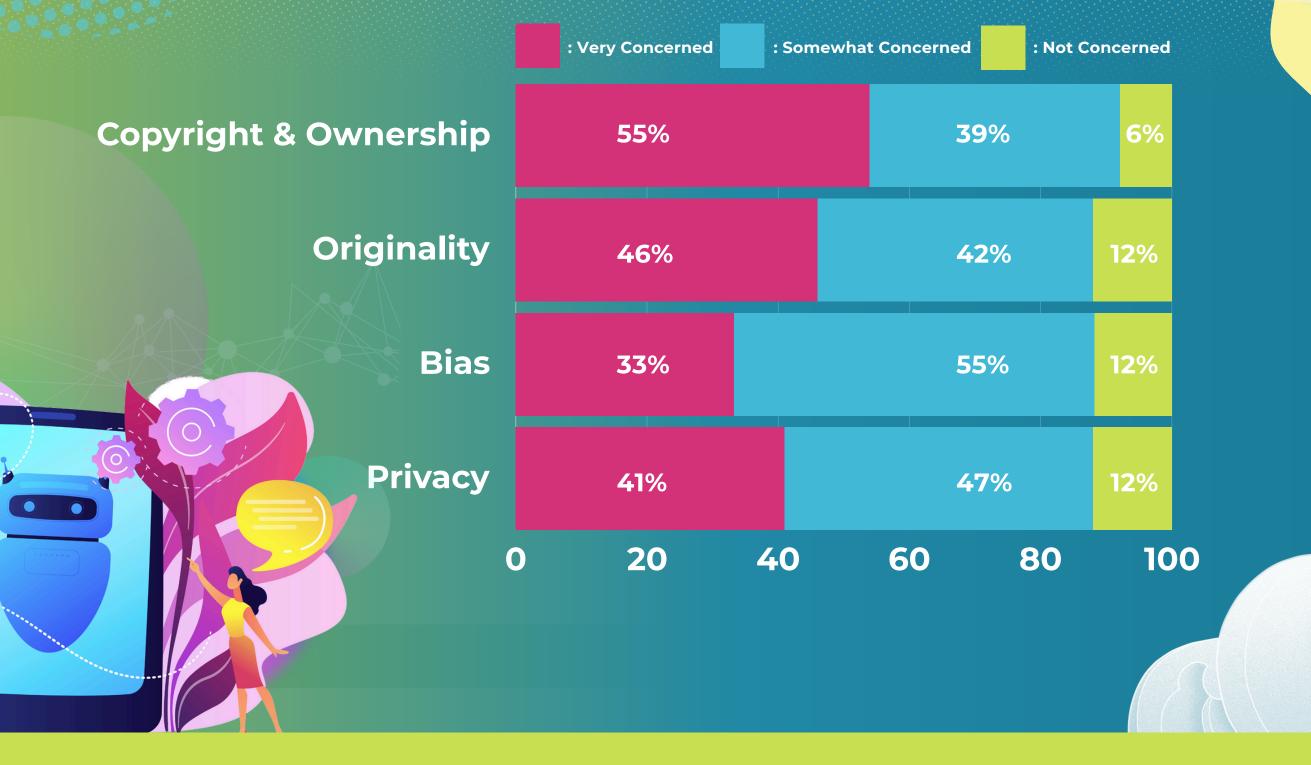

## Ethics & Al Is It Ethical To Use Al In Design?

11% Neutral

24% Unethical

65% Ethical

Santa Cruz Software offers a suite of tools to connect Adobe and Microsoft applications to other Cloud Services, enabling teams to collaborate seamlessly on projects without ever leaving their applications. Santa Cruz Software features are designed to streamline brand compliance, empower collaboration between teams and increase productivity. For more information, visit the Santa Cruz Software website.